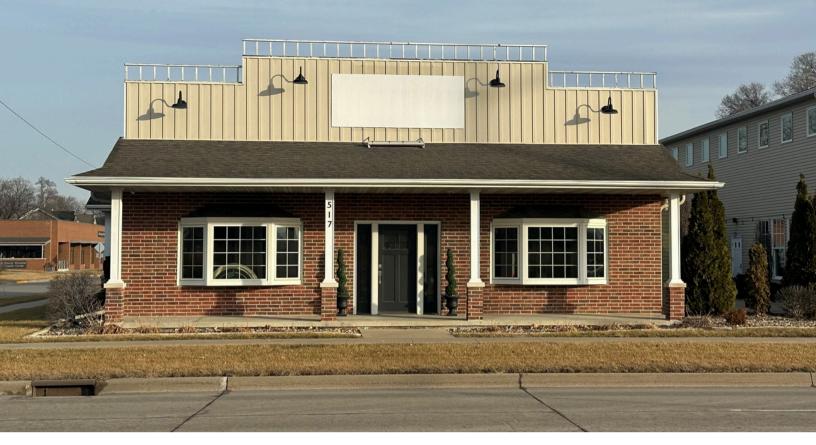

## 517 Railroad Ave West Des Moines, IA 50265

## **Property overview**

Available: 3,200 SF Lease rate: \$5,700/month (\$21.38 MG)

- Single tenant building
- Ample parking on-site
- Currently built out as a retail showroom, also includes kitchenette, offices and storage in the rear
- Versatile space to suit different business needs
- Valley Junction; area rich in character with lots of foot traffic
- Close proximity to other local shops, restaurants, and attractions