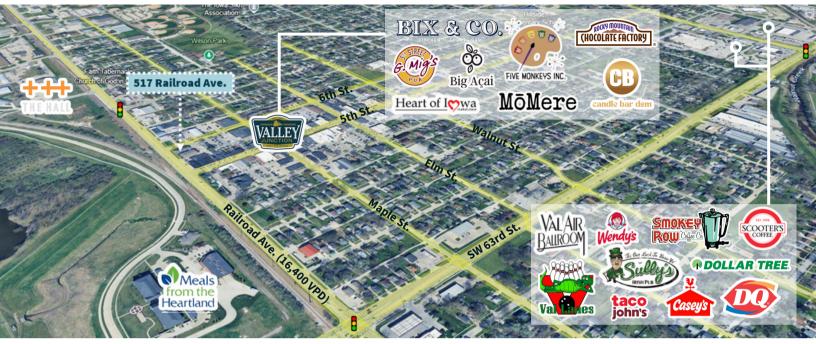

0265

## **Property overview**

Available: 3,200 SF Lease rate: \$5,700/month (\$21.38 MG)

- Single tenant building
- Ample parking on-site
- Currently built out as a retail showroom, also includes kitchenette, offices and storage in the rear
- Versatile space to suit different business needs
- Valley Junction; area rich in character with lots of foot traffic
- Close proximity to other local shops, restaurants, and attractions

#### **Contact broker for additonal information** *jll.com/des-moines*

Aaron Hyde

+1 515 953 8834

Senior Vice President

aaron.hyde@jll.com

## **Nick Anderson**

Associate nicholas.anderson@jll.com +1 515 729 6015

## **Meredith Hedstrom**

Vice President meredith.hedstrom@jll.com +1 515 419 2963

## 517 Railroad Ave | West Des Moines, IA 50265

## Retail map



## Property images





## SEE A BRIGHTER WAY

#### **Aaron Hyde**

Senior Vice President aaron.hyde@jll.com +1 515 953 8834

## **Nick Anderson**

Associate nicholas.anderson@jll.com +1 515 729 6015

#### **Meredith Hedstrom**

Vice President meredith.hedstrom@jll.com +1 515 419 2963