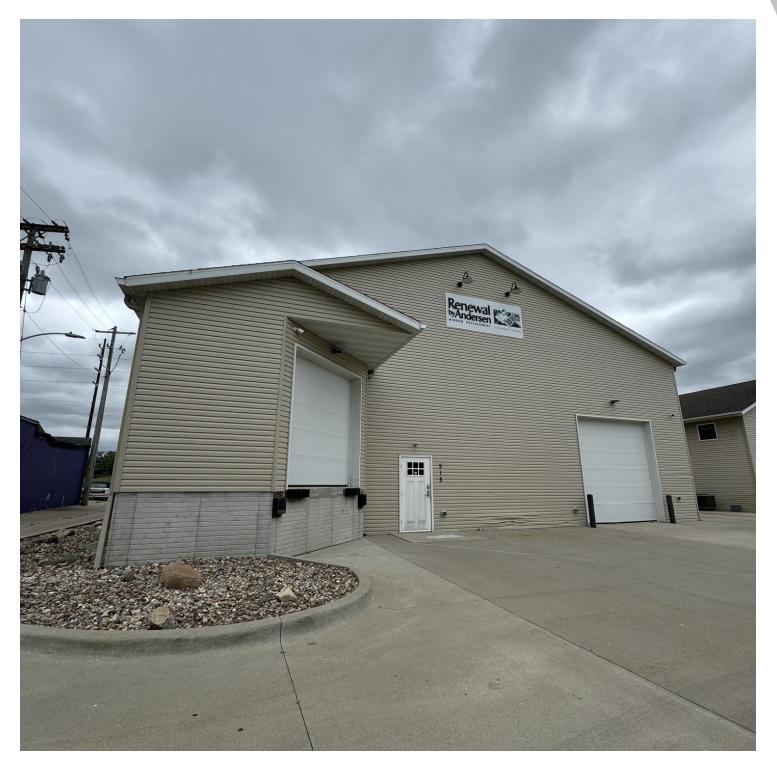

## FOR LEASE

515 Railroad Avenue, West Des Moines, IA 50265

#### **PROPERTY DESCRIPTION**

7,000 square foot flex office showroom and warehouse space located at 515 Railroad Avenue in West Des Moines, IA. Boasting a generous 5,000 square feet on the main level and 2,000 square feet on the second level, this property provides ample room for your operations. With the convenience of a dock and a drive-in door, seamless access to both office and warehouse areas has never been easier. This versatile space in the desirable Valley Junction area is the perfect for your business's growth and success.

#### **PROPERTY HIGHLIGHTS**

- 7,000sf Flex office showroom and warehouse
- 5,000sf on main level
- 2,000sf 2nd level
- 1 Dock
- 1 Drive in Door
- office
- Warehouse
- Valley Junction

We obtained the information above from sources we believe to be reliable. However, we have not verified its accuracy and make no guarantee, warranty or representation about it. It is submitted subject to the possibility of errors, omissions, change of price, rental or other comditions, prior sale, lease or financing, or withdrawal without notice. We include projections, opinions, assumptions or estimates for example only, and they may not represent current or future performance of the property. You and your tax and legal advisors should conduct your own investigation of the property and transaction.