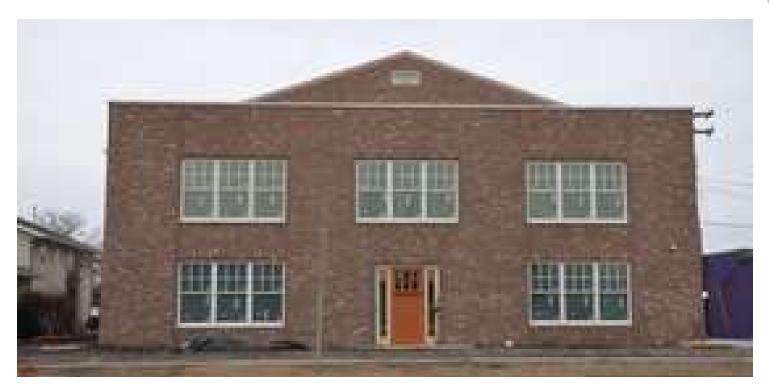

## FOR LEASE

515 Railroad Avenue, West Des Moines, IA 50265

#### **PROPERTY DESCRIPTION**

7,000 square foot flex office showroom and warehouse space located at 515 Railroad Avenue in West Des Moines, IA. Boasting a generous 5,000 square feet on the main level and 2,000 square feet on the second level, this property provides ample room for your operations. With the convenience of a dock and a drive-in door, seamless access to both office and warehouse areas has never been easier. This versatile space in the desirable Valley Junction area is the perfect for your business's growth and success.

#### **PROPERTY HIGHLIGHTS**

- 7,000sf Flex office showroom and warehouse
- 5,000sf on main level
- 2,000sf 2nd level
- 1 Dock
- 1 Drive in Door
- office
- Warehouse
- Valley Junction

We obtained the information above from sources we believe to be reliable. However, we have not verified its accuracy and make no guarantee, warranty or representation about it. It is submitted subject to the possibility of errors, omissions, change of price, rental or other comditions, prior sale, lease or financing, or withdrawal without notice. We include projections, opinions, assumptions or estimates for example only, and they may not represent current or future performance of the property. You and your tax and legal advisors should conduct your own investigation of the property and transaction.