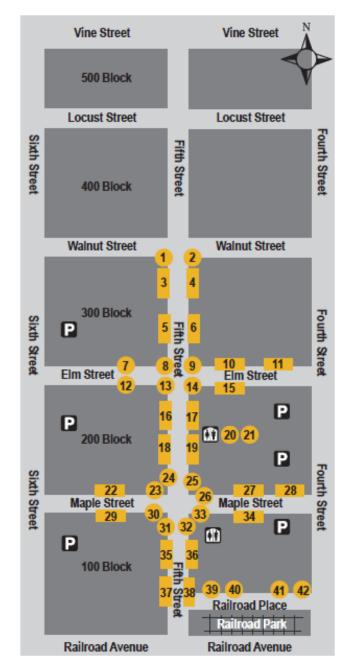

One sponsorship is \$250. Additional planters are \$200 each. **Sponsorships are tax deductible.** 

**Location Preference** (See the map on reverse. We will try to get you the planter as close to your desired location as possible.)

## Adopt a Planter!

Choose your preferred sponsorship location based on the map numbers. Planter locations are reserved on a first come, first served basis and are not guaranteed.